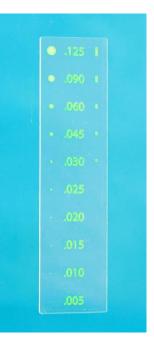

## DESCRIPTION

The Flaw Dimension Tool is a clear plastic ruler (Approx. 1 in. x 5 in.). There are three basic tools and other available for special order.

## **SPECIFICATIONS**

A plastic ruler with linear and circular fluorescent marks in inches for flaw dimension comparison under UV Light. The tool measures graded flaw markings from .005 to .125 inches. General purpose model.